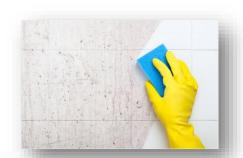

## Limescale & Grime Remover

| Ingredients                                      | AC 16.4 | %DM  |
|--------------------------------------------------|---------|------|
| Water                                            | 84,4    |      |
| APPYCLEAN 6781 Foaming, degreasing, solubilising | 1,2     | 0,7  |
| APPYCLEAN 6552 Wetting, degreasing, foaming      | 3,0     | 1,5  |
| APPYCLEAN 6505 Hydrotrope, no foaming            | 1,2     | 1,0  |
| Citric acid                                      | 4,0     | 4,0  |
| Lactic acid (80%)                                | 1,3     | 1,0  |
| Trisodium citrate                                | 0,7     | 0,7  |
| EtOH                                             | 4,2     | 4,0  |
| Parfum, Dye                                      | Qs.     |      |
|                                                  | H319    | 12,9 |

## **Advantages**

- Effective to remove limescale, grime and soap scum from bathroom
- Leaves bathroom sparkling clean and long-lasting shine
- toxic additive-free
- Safe for use and septic system
- Naturally-derived biodegradable

## Physical properties

Appearance clear Ready to use Dispense with trigger spray pH=2,4-2,5 stability 3 months 4, 20, 45°C